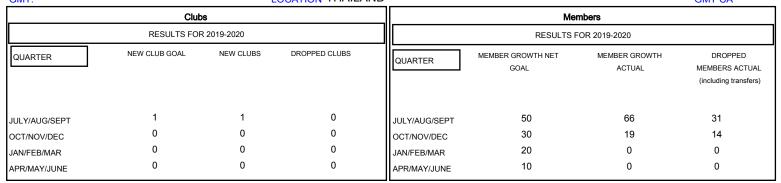

## District 310 B

GMT: LOCATION THAILAND GMT CA

| DROPPED CLUBS: 0  DROPPED MEMBERS |         | 13 CLUBS OF 38 ADDED 1 OR MORE<br>NEW MEMBERS | GENDER DISTRIBU<br>MALE<br>FEMALE | UTION<br>813 (59.82%)<br>546 (40.18%) |    |
|-----------------------------------|---------|-----------------------------------------------|-----------------------------------|---------------------------------------|----|
| DECEASED                          | 4       | CLICK HERE FOR CUMULATIVE  MEMBERSHIP DATA    | TOTAL FAMILY UNIT MEMBERS         |                                       | 63 |
| CLUB CANCELLED OTHER              | 0<br>41 |                                               | FAMILY MEMBERS PAYING HALF DUES   |                                       | 34 |
| TOTAL                             | 45      |                                               | 5020                              |                                       |    |