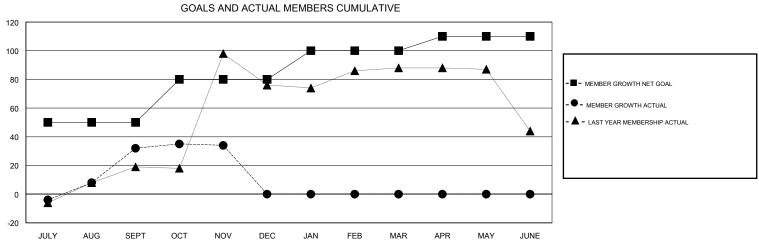

## District 310 B

GMT: LOCATION THAILAND GMT CA

| DROPPED CLUBS: 0  DROPPED MEMBERS |         | 13 CLUBS OF 38 ADDED 1 OR MORE<br>NEW MEMBERS | GENDER DISTRIBU<br>MALE<br>FEMALE | UTION<br>813 (59.82%)<br>546 (40.18%) |    |
|-----------------------------------|---------|-----------------------------------------------|-----------------------------------|---------------------------------------|----|
| DECEASED                          | 4       | CLICK HERE FOR CUMULATIVE  MEMBERSHIP DATA    | TOTAL FAMILY UNIT MEMBERS         |                                       | 63 |
| CLUB CANCELLED OTHER              | 0<br>41 |                                               | FAMILY MEMBERS PAYING HALF DUES   |                                       | 34 |
| TOTAL                             | 45      |                                               | 5020                              |                                       |    |